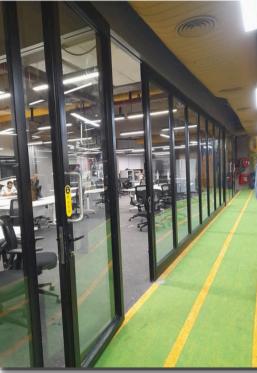

#### Acoustic Glass Sliding Folding Partition

ENVIROTECH SYSTEMS Glass Sliding Folding Partitions is a product that offers you nearly limitless possibilities for the design of your space. It gives you a high-quality appearance and creates bright, open spaces. It enables you to work undisturbed and in peace, which is an ideal condition for an office or any other space.

Glass partition made out of 12mm thick Glass, Aluminum Channel Profile, Having Fixed Telescopic panels at the end of the panel and having retractable seals at Top and Bottom to control the sound. Glass Sliding Partition max height is up to 3000mm, Weight up to 40 kg, Door width max 1100mm.