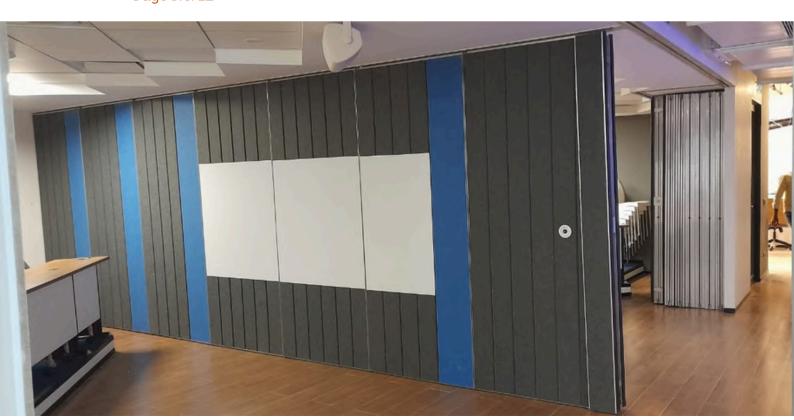

#### **Acoustic Sliding Folding Partitions**

ENVIROTECH SYSTEMS Acoustic Sliding Folding Partition is a flush acoustic folding for space management, which enables utmost operational ease to customers. It's hung from a ceiling track or propped up with the help of a low profile surface mounted floor track.

Double Acoustic seals fit around these sliding folding partition walls to impart them highest level of acoustic integrity. More so, this fitting also achieves the desired acoustic integrity between flanking rooms.

#### **Technical Specifications:**

• Basic Material: MDF

• Panel Weight : 37 Kg/m2

• Sound Transmission Class (STC): 55

• Outer Frame Material: Aluminium

Retractable range of top/bottom seals: 22.5mm

(Min/Max) width: 750 / 1230mm

(Min/Max) height: 2400 / 6000mm

• Thickness: 85/100mm

• Finish: Raw MDF, Laminate, Veneer Wall Paper, Fabric, Acoustic Board 9mm.

#### Application:

Auditorium, Shops, Malls, Hotel, Garage, Restaurant, Conference Room, Office, Gym, School, lecture Hall, Theaters, Banquit hall Etc.