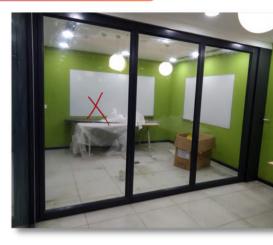

#### **Acoustic Sliding Folding Partitions**

ENVIROTECH SYSTEMS Acoustic Sliding Folding Partition is a flush acoustic folding for space management, which enables utmost operational ease to customers. It's hung from a ceiling track or propped up with the help of a low profile surface mounted floor track.

Double Acoustic seals fit around these sliding folding partition walls to impart them highest level of acoustic integrity. More so, this fitting also achieves the desired acoustic integrity between flanking rooms.