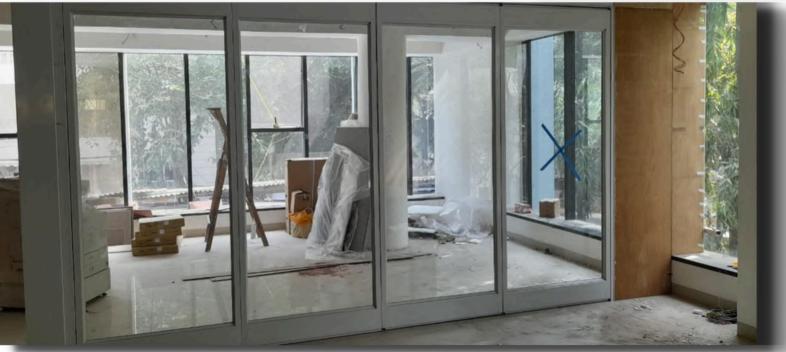

#### Non-Acoustic Sliding Folding Partitions

Envirotech make Non-Acoustic Sliding Folding partitions are manually operated sliding partition to manage space with divide large space into small space or connect small space into large space at any time according to needs. It can play a role of multi-purpose in one hall or one room.