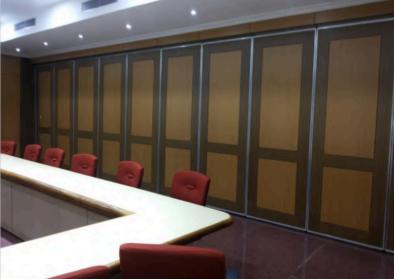

#### Non-Acoustic Sliding Folding Partitions

Envirotech make Non-Acoustic Sliding Folding partitions are manually operated sliding partition to manage space with divide large space into small space or connect small space into large space at any time according to needs. It can play a role of multi-purpose in one hall or one room.

#### Specification:

- Door Type: Acoustic Folding Partition
- Thickness: 19mm
- Frame Material: Aluminium & G.I.
- Operation of Panel: Manually operated
- Panel Finish: Raw MDF
- Stacking Arrangement: Center & Side Stacking
- Track Type: Aluminium Extruded Track in Natural Anodized finish

#### Application:

Auditorium, Conference hall, Hotels, Malls, Educational Buildings, Office, Cafes, Meeting Rooms, Restaurant, Corporate, and Banquet halls.