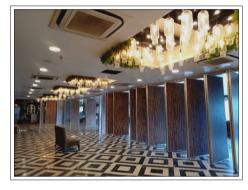

#### **Acoustic Sliding Folding Partitions**

ENVIROTECH SYSTEMS Acoustic Sliding Folding Partition is a flush acoustic folding for space management, which enables utmost operational ease to customers. It's hung from a ceiling track or propped up with the help of a low profile surface mounted floor track.

Double Acoustic seals fit around these sliding folding partition walls to impart them highest level of acoustic integrity. More so, this fitting also achieves the desired acoustic integrity between flanking rooms.

#### Application:

Auditorium, Shops, Malls, Hotel, Garage, Restaurant, Conference Room, Office, Gym, School, lecture Hall, Theaters, Banquit hall Etc.