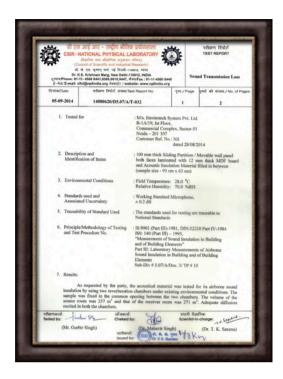

#### Principle/Methodology of Testing and Test Procedure No.

IS:9901 (Part III)-1981, DIN:52210 Part IV-1984 ISO: 140 (Part III) – 1995, "Measurement of Sound Insulation in Building and of Building Elements" Part III: Laboratory Measurements of Airborne Sound Insulation in Building and of Building Elements Sub-Div # 5.07/A/Doc. 3/ TP # 15

# **Envirotech Acoustic Products** are tested from NPL.