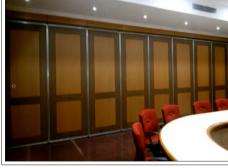

#### **Acoustic Sliding Folding Partitions**

ENVIROTECH SYSTEMS Acoustic Sliding Folding Partition is a flush acoustic folding for space management, which enables utmost operational ease to customers. It's hung from a ceiling track or propped up with the help of a low profile surface mounted floor track.

Double Acoustic seals fit around these sliding folding partition walls to impart them highest level of acoustic integrity. More so, this fitting also achieves the desired acoustic integrity between flanking rooms.

#### **Technical Specifications:**

• Basic Material: MDF

• Panel Weight : 37 Kg/m2

• Sound Transmission Class (STC): 55

• Outer Frame Material: Aluminium

Retractable range of top/bottom seals: 22.5mm

(Min/Max) width: 750 / 1230mm

(Min/Max) height: 2400 / 6000mm

• Thickness: 85/100mm

• Finish: Raw MDF, Laminate, Veneer Wall Paper, Fabric, Acoustic Board 9mm.

#### Application:

Auditorium, Shops, Malls, Hotel, Garage, Restaurant, Conference Room, Office, Gym, School, lecture Hall, Theaters, Banquit hall Etc.