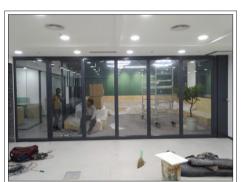

#### Acoustic Glass Sliding Folding Partition

ENVIROTECH SYSTEMS Glass Sliding Folding Partitions is a product that offers you nearly limitless possibilities for the design of your space. It gives you a high-quality appearance and creates bright, open spaces. It enables you to work undisturbed and in peace, which is an ideal condition for an office or any other space.

Glass partition made out of 12mm thick Glass, Aluminum Channel Profile, Having Fixed Telescopic panels at the end of the panel and having retractable seals at Top and Bottom to control the sound. Glass Sliding Partition max height is up to 3000mm, Weight up to 40 kg, Door width max 1100mm.

#### **Application:**

Auditorium, Conference hall, Hotels, Malls, Educational Buildings, Office, Cafes, Meeting Rooms, Restaurant, Corporate, Banquet halls etc.