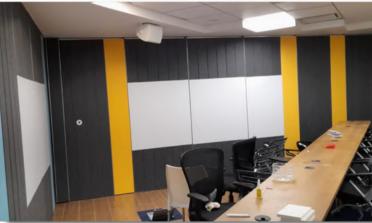

#### **Acoustic Sliding Folding Partitions**

ENVIROTECH SYSTEMS Acoustic Sliding Folding Partition is a flush acoustic folding for space management, which enables utmost operational ease to customers. It's hung from a ceiling track or propped up with the help of a low profile surface mounted floor track.

Double Acoustic seals fit around these sliding folding partition walls to impart them highest level of acoustic integrity. More so, this fitting also achieves the desired acoustic integrity between flanking rooms.

#### **Technical Specifications:**

• Basic Material: MDF

• Panel Weight : 37 Kg/m2

• Sound Transmission Class (STC): 55

• Outer Frame Material: Aluminium

Retractable range of top/bottom seals: 22.5mm

(Min/Max) width: 750 / 1230mm

(Min/Max) height: 2400 / 6000mm

• Thickness: 85/100mm

• Finish: Raw MDF, Laminate, Veneer Wall Paper, Fabric, Acoustic Board 9mm.

#### Application:

Auditorium, Shops, Malls, Hotel, Garage, Restaurant, Conference Room, Office, Gym, School, lecture Hall, Theaters, Banquit hall Etc.