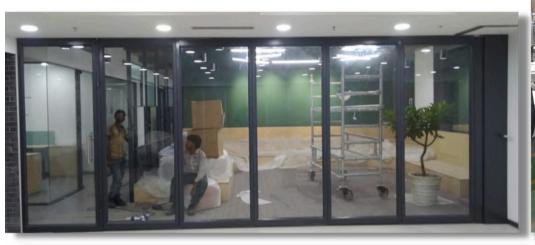

#### Acoustic Glass Sliding Folding Partition

ENVIROTECH SYSTEMS Glass Sliding Folding Partitions is a product that offers you nearly limitless possibilities for the design of your space. It gives you a high-quality appearance and creates bright, open spaces. It enables you to work undisturbed and in peace, which is an ideal condition for an office or any other space.

Glass partition made out of 12mm thick Glass, Aluminum Channel Profile, Having Fixed Telescopic panels at the end of the panel and having retractable seals at Top and Bottom to control the sound. Glass Sliding Partition max height is up to 3000mm, Weight up to 40 kg, Door width max 1100mm.

#### Hardware Specifications:

Full corrosion resistant construction 316 Marine grade SS part for improved Strength and Maximum Corrosion resistance Precision bearing top to bottom roller to reduce rolling resistance.

#### **Application:**

Auditorium, Conference hall, Hotels, Malls, Educational Buildings, Office, Cafes, Meeting Rooms, Restaurant, Corporate, Banquet halls etc.