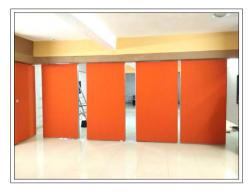

#### **Acoustic Sliding Folding Partitions**

ENVIROTECH SYSTEMS Acoustic Sliding Folding Partition is a flush acoustic folding for space management, which enables utmost operational ease to customers. It's hung from a ceiling track or propped up with the help of a low profile surface mounted floor track.

Double Acoustic seals fit around these sliding folding partition walls to impart them highest level of acoustic integrity. More so, this fitting also achieves the desired acoustic integrity between flanking rooms.

#### Application:

Auditorium, Shops, Malls, Hotel, Garage, Restaurant, Conference Room, Office, Gym, School, lecture Hall, Theaters, Banquit hall Etc.