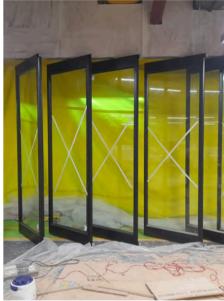

#### Acoustic Glass Sliding Folding Partition

ENVIROTECH SYSTEMS Glass Sliding Folding Partitions is a product that offers you nearly limitless possibilities for the design of your space. It gives you a high-quality appearance and creates bright, open spaces. It enables you to work undisturbed and in peace, which is an ideal condition for an office or any other space.

Glass partition made out of 12mm thick Glass, Aluminum Channel Profile, Having Fixed Telescopic panels at the end of the panel and having retractable seals at Top and Bottom to control the sound. Glass Sliding Partition max height is up to 3000mm, Weight up to 40 kg, Door width max 1100mm.

#### Hardware Specifications:

Full corrosion resistant construction 316 Marine grade SS part for improved Strength and Maximum Corrosion resistance Precision bearing top to bottom roller to reduce rolling resistance.