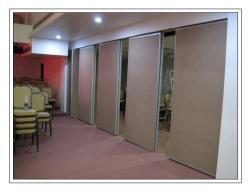

#### Semi-Automatic Sliding Folding Partitions

The Envirotech Semi Automatic Movable wall System is a sliding partition in which the panels are opened manually but closes automatically on its own with the help of a drop down sealing mechanism. It does not require any electrical connection or a OPERATING lever. Another feature of this product is that it closes softly on the last end making its operation very smooth and silent. The panels can be integrated with standard locks. An ideal application for these products is Banquet Halls, conference rooms, Auditoriums etc. The system can be used for frameless glass as well as framed/wooden panels.

#### Application:

Auditorium, Conference hall, Hotels, Malls, Educational Buildings, Office, Cafes, Meeting Rooms, Restaurant, Corporate, Banquet halls.