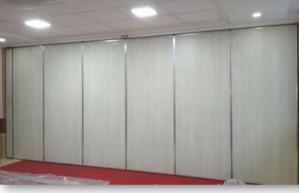

#### **Acoustic Sliding Folding Partitions**

ENVIROTECH SYSTEMS Acoustic Sliding Folding Partition is a flush acoustic folding for space management, which enables utmost operational ease to customers. It's hung from a ceiling track or propped up with the help of a low profile surface mounted floor track.

Double Acoustic seals fit around these sliding folding partition walls to impart them highest level of acoustic integrity. More so, this fitting also achieves the desired acoustic integrity between flanking rooms.

#### **Technical Specifications:**

• Basic Material: MDF

• Panel Weight : 37 Kg/m2

• Sound Transmission Class (STC): 55

• Outer Frame Material: Aluminium

Retractable range of top/bottom seals: 22.5mm

(Min/Max) width: 750 / 1230mm

(Min/Max) height: 2400 / 6000mm

• Thickness: 85/100mm

• Finish: Raw MDF, Laminate, Veneer Wall Paper, Fabric, Acoustic Board 9mm.