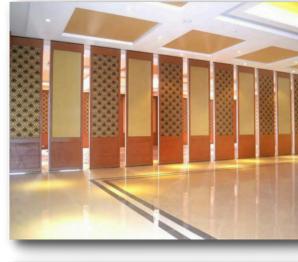

#### **Acoustic Sliding Folding Partitions**

ENVIROTECH SYSTEMS Acoustic Sliding Folding Partition is a flush acoustic folding for space management, which enables utmost operational ease to customers. It's hung from a ceiling track or propped up with the help of a low profile surface mounted floor track.

Double Acoustic seals fit around these sliding folding partition walls to impart them highest level of acoustic integrity. More so, this fitting also achieves the desired acoustic integrity between flanking rooms.

#### **Technical Specifications:**

• Basic Material: MDF

• Panel Weight : 37 Kg/m2

• Sound Transmission Class (STC): 55

• Outer Frame Material: Aluminium

Retractable range of top/bottom seals: 22.5mm

(Min/Max) width: 750 / 1230mm

(Min/Max) height: 2400 / 6000mm

• Thickness: 85/100mm

• Finish: Raw MDF, Laminate, Veneer Wall Paper, Fabric, Acoustic Board 9mm.

#### Application:

Auditorium, Shops, Malls, Hotel, Garage, Restaurant, Conference Room, Office, Gym, School, lecture Hall, Theaters, Banquit hall Etc.