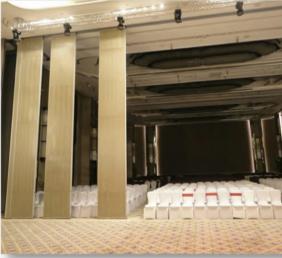

#### Acoustic Vertical Fold Partition (EVF™)

Envirotech VERTIFOLD (EVF ™) are specially engineered acoustic walls that provide a unique way to subdivide space by means of vertical retractable folding panels. The panels are completely automatic wherein they retract into the ceiling, vertically and get stacked neatly and hidden from sight, which a simple push of a button. There are no floor or wall tracks required. Envirotech Systems Is the only manufacturer of this product in the entire Country. The product can be customized in finishes as per the client's choice.

The EVF series is developed to meet the acoustic challenges of geometrically variable spaces ranging from simple offices, classroom types to complex structures like multipurpose halls and auditoriums especially with sloped or stepped floors.

The panels are completely automatic wherein they retract into the ceiling, vertically and get stacked neatly and hidden from sight, which a simple push of a button. There are no floor or wall tracks required. The product provides state-of-the-art acoustics along with superb aesthetics as per the client's choice. The product has premium STC rating of 51.

#### Application:

Auditorium, Shops, Malls, Hotel, Garage, Restaurant, Conference Room, Office, Gym, School, lecture Hall, Theaters, Banquit hall Etc.