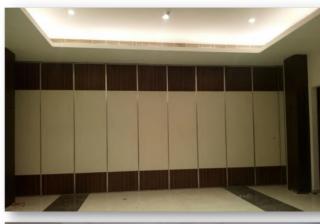

#### Non-Acoustic Sliding Folding Partitions

Envirotech make Non-Acoustic Sliding Folding partitions are manually operated sliding partition to manage space with divide large space into small space or connect small space into large space at any time according to needs. It can play a role of multi-purpose in one hall or one room.

#### Specification:

- Door Type: Acoustic Folding Partition
- Thickness: 19mm
- Frame Material: Aluminium & G.I.
- Operation of Panel: Manually operated
- Panel Finish: Raw MDF
- Stacking Arrangement: Center & Side Stacking
- Track Type: Aluminium Extruded Track in Natural Anodized finish

#### Application:

Auditorium, Conference hall, Hotels, Malls, Educational Buildings, Office, Cafes, Meeting Rooms, Restaurant, Corporate, and Banquet halls.