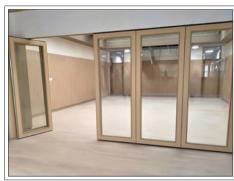

#### Acoustic Glass Sliding Folding Partition

ENVIROTECH SYSTEMS Glass Sliding Folding Partitions is a product that offers you nearly limitless possibilities for the design of your space. It gives you a high-quality appearance and creates bright, open spaces. It enables you to work undisturbed and in peace, which is an ideal condition for an office or any other space.

Glass partition made out of 12mm thick Glass, Aluminum Channel Profile, Having Fixed Telescopic panels at the end of the panel and having retractable seals at Top and Bottom to control the sound. Glass Sliding Partition max height is up to 3000mm, Weight up to 40 kg, Door width max 1100mm.

#### **Application:**

Auditorium, Conference hall, Hotels, Malls, Educational Buildings, Office, Cafes, Meeting Rooms, Restaurant, Corporate, Banquet halls etc.