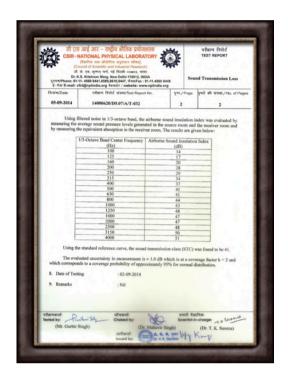

#### Principle/Methodology of Testing and Test Procedure No.

IS:9901 (Part III)-1981, DIN:52210 Part IV-1984 ISO: 140 (Part III) – 1995, "Measurement of Sound Insulation in Building and of Building Elements" Part III: Laboratory Measurements of Airborne Sound Insulation in Building and of Building Elements Sub-Div # 5.07/A/Doc. 3/ TP # 15

# **Envirotech Acoustic Products** are tested from NPL.