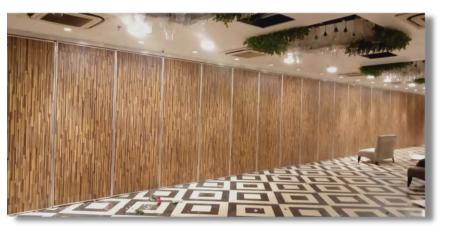

#### Acoustic Vertical Fold Partition (EVF™)

Envirotech VERTIFOLD (EVF ™) are specially engineered acoustic walls that provide a unique way to subdivide space by means of vertical retractable folding panels. The panels are completely automatic wherein they retract into the ceiling, vertically and get stacked neatly and hidden from sight, which a simple push of a button. There are no floor or wall tracks required. Envirotech Systems Is the only manufacturer of this product in the entire Country. The product can be customized in finishes as per the client's choice.

The EVF series is developed to meet the acoustic challenges of geometrically variable spaces ranging from simple offices, classroom types to complex structures like multipurpose halls and auditoriums especially with sloped or stepped floors.

The panels are completely automatic wherein they retract into the ceiling, vertically and get stacked neatly and hidden from sight, which a simple push of a button. There are no floor or wall tracks required. The product provides state-of-the-art acoustics along with superb aesthetics as per the client's choice. The product has premium STC rating of 51.

#### Application:

Auditorium, Shops, Malls, Hotel, Garage, Restaurant, Conference Room, Office, Gym, School, lecture Hall, Theaters, Banquit hall Etc.