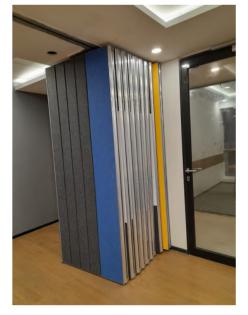

#### **Acoustic Sliding Folding Partitions**

ENVIROTECH SYSTEMS Acoustic Sliding Folding Partition is a flush acoustic folding for space management, which enables utmost operational ease to customers. It's hung from a ceiling track or propped up with the help of a low profile surface mounted floor track.

Double Acoustic seals fit around these sliding folding partition walls to impart them highest level of acoustic integrity. More so, this fitting also achieves the desired acoustic integrity between flanking rooms.

#### **Technical Specifications:**

• Basic Material: MDF

• Panel Weight : 37 Kg/m2

• Sound Transmission Class (STC): 55

• Outer Frame Material: Aluminium

Retractable range of top/bottom seals: 22.5mm

(Min/Max) width: 750 / 1230mm

(Min/Max) height: 2400 / 6000mm

• Thickness: 85/100mm

• Finish: Raw MDF, Laminate, Veneer Wall Paper, Fabric, Acoustic Board 9mm.