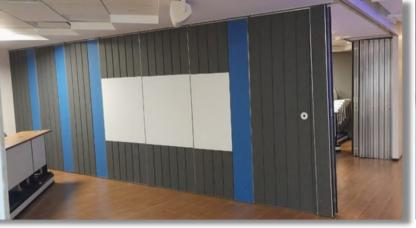

#### **Acoustic Sliding Folding Partitions**

ENVIROTECH SYSTEMS Acoustic Sliding Folding Partition is a flush acoustic folding for space management, which enables utmost operational ease to customers. It's hung from a ceiling track or propped up with the help of a low profile surface mounted floor track.

Double Acoustic seals fit around these sliding folding partition walls to impart them highest level of acoustic integrity. More so, this fitting also achieves the desired acoustic integrity between flanking rooms.

#### **Technical Specifications:**

• Basic Material: MDF

• Panel Weight : 37 Kg/m2

• Sound Transmission Class (STC): 55

• Outer Frame Material: Aluminium

Retractable range of top/bottom seals: 22.5mm

(Min/Max) width: 750 / 1230mm

(Min/Max) height: 2400 / 6000mm

• Thickness: 85/100mm

• Finish: Raw MDF, Laminate, Veneer Wall Paper, Fabric, Acoustic Board 9mm.

#### Application:

Auditorium, Shops, Malls, Hotel, Garage, Restaurant, Conference Room, Office, Gym, School, lecture Hall, Theaters, Banquit hall Etc.