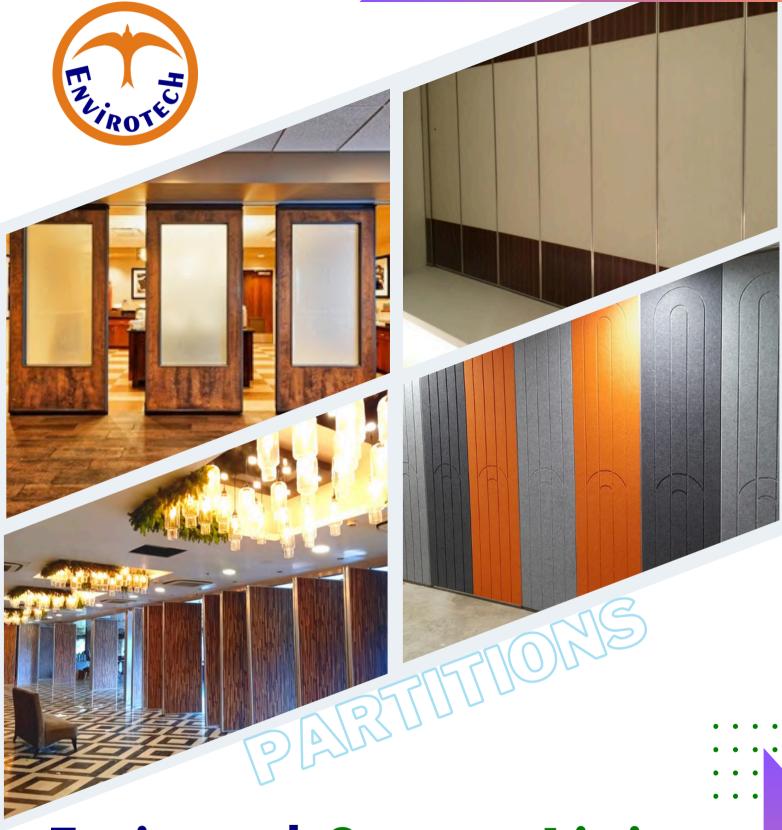

#### **Acoustic Sliding Folding Partitions**

ENVIROTECH SYSTEMS Acoustic Sliding Folding Partition is a flush acoustic folding for space management, which enables utmost operational ease to customers. It's hung from a ceiling track or propped up with the help of a low profile surface mounted floor track.

Double Acoustic seals fit around these sliding folding partition walls to impart them highest level of acoustic integrity. More so, this fitting also achieves the desired acoustic integrity between flanking rooms.

#### Acoustic Vertical Fold Partition (EVF™)

Envirotech VERTIFOLD (EVF ™) are specially engineered acoustic walls that provide a unique way to subdivide space by means of vertical retractable folding panels. The panels are completely automatic wherein they retract into the ceiling, vertically and get stacked neatly and hidden from sight, which a simple push of a button. There are no floor or wall tracks required. Envirotech Systems Is the only manufacturer of this product in the entire Country. The product can be customized in finishes as per the client's choice.

#### Semi-Automatic Sliding Folding Partitions

The Envirotech Semi Automatic Movable wall System is a sliding partition in which the panels are opened manually but closes automatically on its own with the help of a drop down sealing mechanism. It does not require any electrical connection or a OPERATING lever. Another feature of this product is that it closes softly on the last end making its operation very smooth and silent. The panels can be integrated with standard locks. An ideal application for these products is Banquet Halls, conference rooms, Auditoriums etc. The system can be used for frameless glass as well as framed/wooden panels.

#### Non-Acoustic Sliding Folding Partitions

Envirotech make Non-Acoustic Sliding Folding partitions are manually operated sliding partition to manage space with divide large space into small space or connect small space into large space at any time according to needs. It can play a role of multi-purpose in one hall or one room.