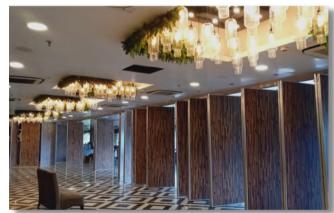

#### Acoustic Vertical Fold Partition (EVF™)

Envirotech VERTIFOLD (EVF ™) are specially engineered acoustic walls that provide a unique way to subdivide space by means of vertical retractable folding panels. The panels are completely automatic wherein they retract into the ceiling, vertically and get stacked neatly and hidden from sight, which a simple push of a button. There are no floor or wall tracks required. Envirotech Systems Is the only manufacturer of this product in the entire Country. The product can be customized in finishes as per the client's choice.

The EVF series is developed to meet the acoustic challenges of geometrically variable spaces ranging from simple offices, classroom types to complex structures like multipurpose halls and auditoriums especially with sloped or stepped floors.

The panels are completely automatic wherein they retract into the ceiling, vertically and get stacked neatly and hidden from sight, which a simple push of a button. There are no floor or wall tracks required. The product provides state-of-the-art acoustics along with superb aesthetics as per the client's choice. The product has premium STC rating of 51.

#### Application:

Auditorium, Shops, Malls, Hotel, Garage, Restaurant, Conference Room, Office, Gym, School, lecture Hall, Theaters, Banquit hall Etc.