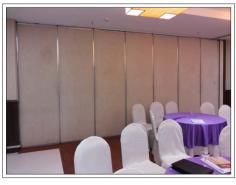

#### Semi-Automatic Sliding Folding Partitions

The Envirotech Semi Automatic Movable wall System is a sliding partition in which the panels are opened manually but closes automatically on its own with the help of a drop down sealing mechanism. It does not require any electrical connection or a OPERATING lever. Another feature of this product is that it closes softly on the last end making its operation very smooth and silent. The panels can be integrated with standard locks. An ideal application for these products is Banquet Halls, conference rooms, Auditoriums etc. The system can be used for frameless glass as well as framed/wooden panels.

#### Specification:

• Door Type: Acoustic Folding Partition

• Thickness: 85 and 100mm

• STC: 51 dB at 4000Hz

Min/Max width: 750 / 1230mmMin/Max height: 2400 / 9500mm

• Panel Weight: 28-37 Kg/m2

Frame Material: Aluminium & G.I.

 Operation of Panel: Manually operated with Motorized locking

Panel Finish: Raw MDF

• Stacking Arrangement: Center & Side Stacking

Track Type: Aluminium Extruded Track in Natural Anodized finish

Tested From: National Physical Laboratory (NPL)

#### Application:

Auditorium, Conference hall, Hotels, Malls, Educational Buildings, Office, Cafes, Meeting Rooms, Restaurant, Corporate, Banquet halls.

#### Finishes:

- Laminate (Century, Green, or Marino)
- Fabric (Color Fab. Response, NexGen)
- Veneer (Century, Green, or Marino)

 Polyester board, Grooved slates, Glass, Leather, Wallpaper or as required by client.