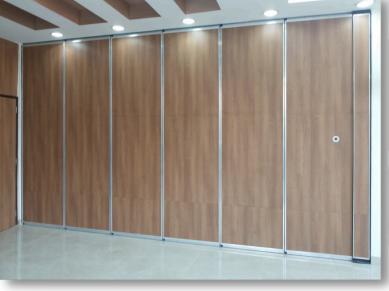

#### **Acoustic Sliding Folding Partitions**

ENVIROTECH SYSTEMS Acoustic Sliding Folding Partition is a flush acoustic folding for space management, which enables utmost operational ease to customers. It's hung from a ceiling track or propped up with the help of a low profile surface mounted floor track.

Double Acoustic seals fit around these sliding folding partition walls to impart them highest level of acoustic integrity. More so, this fitting also achieves the desired acoustic integrity between flanking rooms.

#### **Technical Specifications:**

• Basic Material: MDF

• Panel Weight : 37 Kg/m2

• Sound Transmission Class (STC): 55

• Outer Frame Material: Aluminium

Retractable range of top/bottom seals: 22.5mm

(Min/Max) width: 750 / 1230mm

(Min/Max) height: 2400 / 6000mm

• Thickness: 85/100mm

• Finish: Raw MDF, Laminate, Veneer Wall Paper, Fabric, Acoustic Board 9mm.