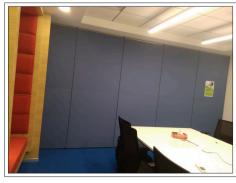

#### Non-Acoustic Sliding Folding Partitions

Envirotech make Non-Acoustic Sliding Folding partitions are manually operated sliding partition to manage space with divide large space into small space or connect small space into large space at any time according to needs. It can play a role of multi-purpose in one hall or one room.

#### Specification:

- Door Type: Acoustic Folding Partition
- Thickness: 19mm
- Frame Material: Aluminium & G.I.
- Operation of Panel: Manually operated
- Panel Finish: Raw MDF
- Stacking Arrangement: Center & Side Stacking
- Track Type: Aluminium Extruded Track in Natural Anodized finish

#### Application:

Auditorium, Conference hall, Hotels, Malls, Educational Buildings, Office, Cafes, Meeting Rooms, Restaurant, Corporate, and Banquet halls.

#### Available Finishes:

- Laminate (Century, Green, or Marino)
- Fabric (Color Fab, Response, NexGen)
- Veneer (Century, Green, or Marino)
- Polyester board, Grooved slates, Glass, Leather, Wallpaper or as required by client.