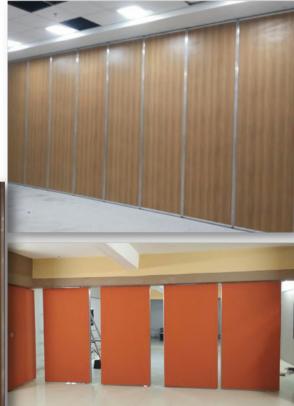

#### Semi-Automatic Sliding Folding Partitions

The Envirotech Semi Automatic Movable wall System is a sliding partition in which the panels are opened manually but closes automatically on its own with the help of a drop down sealing mechanism. It does not require any electrical connection or a OPERATING lever. Another feature of this product is that it closes softly on the last end making its operation very smooth and silent. The panels can be integrated with standard locks. An ideal application for these products is Banquet Halls, conference rooms, Auditoriums etc. The system can be used for frameless glass as well as framed/wooden panels.

#### Specification:

• Door Type: Acoustic Folding Partition

• Thickness: 85 and 100mm

• STC: 51 dB at 4000Hz

Min/Max width: 750 / 1230mmMin/Max height: 2400 / 9500mm

• Panel Weight: 28-37 Kg/m2

Frame Material: Aluminium & G.I.

 Operation of Panel: Manually operated with Motorized locking

Panel Finish: Raw MDF

• Stacking Arrangement: Center & Side Stacking

Track Type: Aluminium Extruded Track in Natural Anodized finish

Tested From: National Physical Laboratory (NPL)

#### Application:

Auditorium, Conference hall, Hotels, Malls, Educational Buildings, Office, Cafes, Meeting Rooms, Restaurant, Corporate, Banquet halls.