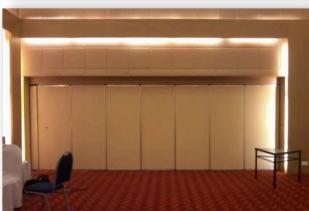

#### Semi-Automatic Sliding Folding Partitions

The Envirotech Semi Automatic Movable wall System is a sliding partition in which the panels are opened manually but closes automatically on its own with the help of a drop down sealing mechanism. It does not require any electrical connection or a OPERATING lever. Another feature of this product is that it closes softly on the last end making its operation very smooth and silent. The panels can be integrated with standard locks. An ideal application for these products is Banquet Halls, conference rooms, Auditoriums etc. The system can be used for frameless glass as well as framed/wooden panels.

#### Specification:

• Door Type: Acoustic Folding Partition

• Thickness: 85 and 100mm

• STC: 51 dB at 4000Hz

Min/Max width: 750 / 1230mmMin/Max height: 2400 / 9500mm

• Panel Weight: 28-37 Kg/m2

Frame Material: Aluminium & G.I.

 Operation of Panel: Manually operated with Motorized locking

Panel Finish: Raw MDF

• Stacking Arrangement: Center & Side Stacking

Track Type: Aluminium Extruded Track in Natural Anodized finish

Tested From: National Physical Laboratory (NPL)